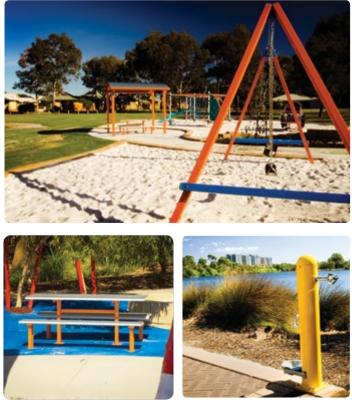

### **Colour trends**

### Parks that pack more punch

Western Australian parks, recreational areas and urban environments integrate a playful colour palette throughout the range public furniture and supporting landscape surrounds. Such a bold statement may concern the conservative amongst us, but undoubtedly when effective landscape design embraces a range of coloured finishes and texture combinations, the result can be awe-inspiring.

We believe the enhancement of open spaces and public spaces reminds people why they are doing what they are doing. That's why we love creating solutions that stimulate community happiness to connect and experience public open spaces. Exteria has enjoyed several recent projects and was inspired by the innovative connection between context and purpose.